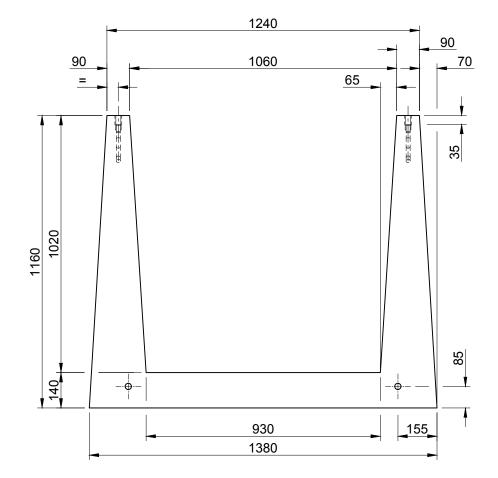

- 50N/mm² Concrete.
- Channels reinforced with 12mm bar at 200mm centres.
- Two dowel holes cast in each end Ø25mm.
- Butt jointed
- Surround in min. 200mm concrete if heavy / medium traffic loading, 100 150mm surround for light traffic although suggest engineer to local confirm ground conditions.
- No problem with modifying units on site; for example drilling and fixing brackets, core drilling to take plastic pipes, cutting and re-casting for corners and flat ends.
- Sikaflex 11fc recommended for sealing the joints (if required)
- 3mm neoprene recommended as a gasket between lid and channels in heavily trafficked areas.

Weight: 1220kg Approx.

|     |      |                  |     |     |     |          |                  |     |     | TITLE |
|-----|------|------------------|-----|-----|-----|----------|------------------|-----|-----|-------|
|     |      |                  |     |     |     |          |                  |     |     |       |
|     |      |                  |     |     |     |          |                  |     |     | ]     |
|     |      |                  |     |     | 0   | 21.04.16 | For Information. | CTC | RMD |       |
| REV | DATE | REASON FOR ISSUE | DRN | APP | REV | DATE     | REASON FOR ISSUE | DRN | APP | T W   |
|     |      |                  |     |     |     |          |                  |     |     |       |

Channel Section 930 x 1020 (Internal) 1000 x 1380 x 1160 Elite Product Code : 1010

DRN CTC CHKD RMD DATE 21-04-16

ELITE PRECAST CONCRETE LTD HALESFIELD 9, TELFORD SHROPSHIRE TF7 4QW

SIZE A3 SCALE 1:15