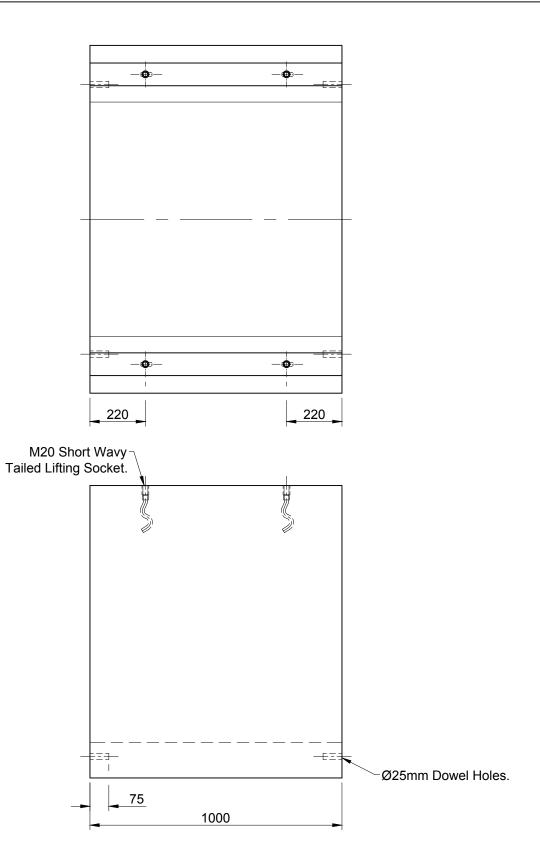

- 50N/mm² Concrete.
- Channels reinforced with 12mm bar at 200mm centres.
- Two dowel holes cast in each end Ø25mm.
- Butt jointed
- Surround in min. 200mm concrete if heavy / medium traffic loading, 100 150mm surround for light traffic although suggest engineer to local confirm ground conditions.
- No problem with modifying units on site; for example drilling and fixing brackets, core drilling to take plastic pipes, cutting and re-casting for corners and flat ends.
- Sikaflex 11fc recommended for sealing the joints (if required)
- 3mm neoprene recommended as a gasket between lid and channels in heavily trafficked areas.

Channel Section 930 x 1020 (Internal) 1000 x 1380 x 1160 Elite Product Code : 1010

DRN CTC CHKD RMD DATE 21-04-16

ELITE PRECAST CONCRETE LTD HALESFIELD 9, TELFORD SHROPSHIRE TF7 4QW

SIZE A3 SCALE 1:15